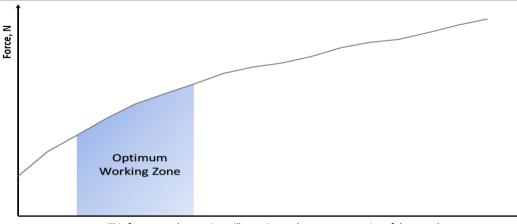

## Possibility of customisation

For customisation, please consult your sales representative

| Mechanical             | Typical Value | Test Method |
|------------------------|---------------|-------------|
| Tensile Strength at MD | ≥ 30.60 MPa   | ASTM D882   |
| Tensile Strength at TD | ≥ 9.00 MPa    | ASTM D882   |
| Break Elongation at MD | ≥ 40.50 %     | ASTM D882   |
| Break Elongation at TD | ≥ 369.00 %    | ASTM D882   |
| Puncture Force         | ≥ 13.95 N     | FPT-750     |
| Optimum Working Zone   | 5~20 %        | FPT-750     |

This force stretch curve is an illustration and not representative of the actual curve